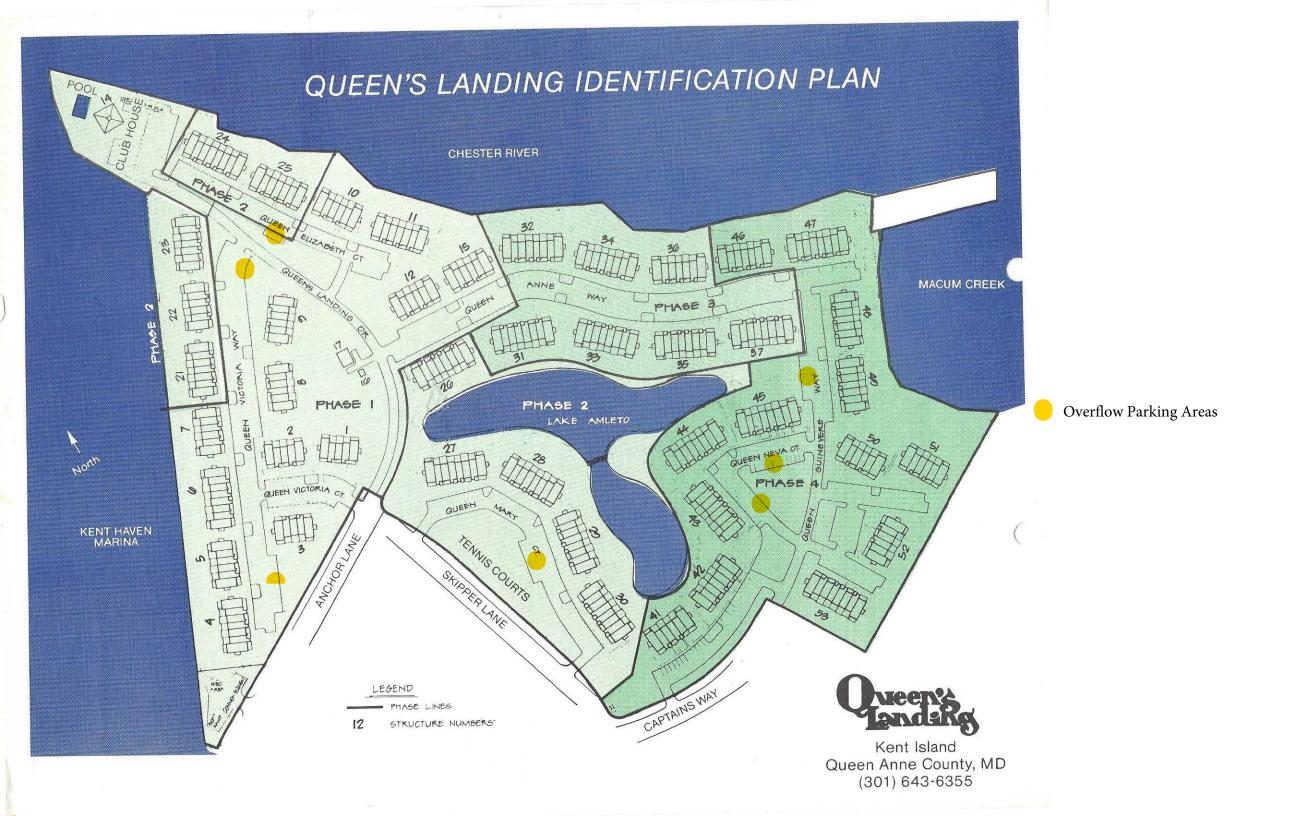

## 2.8.1. Parking

Except as provided in section (d) herein, there is no reserved parking on Queen's Landing. Since we do not have sufficient space to ensure parking for 2 vehicles per unit, we urge multi-car families, visitors, and guests to use the overflow parking as available.

## 2.8 Vehicles

(i) Motorcycles must use kickstand boards to avoid damaging the asphalt. Motorcycle garages may only be placed in the overflow parking areas. If the motorcycle garage cannot be placed in a nearby overflow parking area the motorcycle owner may make an application to the Covenants Committee for special dispensation to have a spot designated for motorcycle garage placement within line of sight of the motorcycle owner's unit.
(j) Vehicles approved to park at Queen's Landing must be roadworthy, maintained so as not to create a safety or health hazard and display current registration tags and parking sticker. Covered vehicles and motorcycle garages of any kind must have current registration tags visible on the cover so the Covenants Committee does not have to disturb the cover or motorcycle garage during inspections, e.g. a laminated photocopy affixed to the cover.