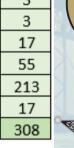

| CRIME     | 2018 | 2019 | 2020 | 2021 | 2022 |
|-----------|------|------|------|------|------|
| MURDER    | 1    | 0    | 0    | 1    | 0    |
| RAPE      | 9    | 10   | 6    | 14   | 3    |
| ROBBERY   | 10   | 5    | 5    | 1    | 3    |
| AGG. ASLT | 51   | 57   | 182  | 14   | 17   |
| BURGLARY  | 90   | 70   | 41   | 44   | 55   |
| LARCENY   | 352  | 334  | 175  | 179  | 213  |
| MV THEFT  | 19   | 28   | 7    | 12   | 17   |
| TOTALS    | 532  | 504  | 416  | 265  | 308  |